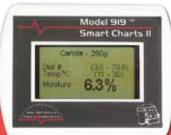

## **NEW Model 919™ Automated Smart Chart II**

-Building on the Success of the Original Smart Chart-

Imagine....NO MORE PAPER CHARTS for you Model 919 ™ moisture tester & faster testing times. Simply choose your commodity, enter the sample temperature & dial drum value and the % moisture is automatically displayed. Standard paper chart temps. are limited to between 11 and 30 °C. The NEW Smart Chart II Benefit: Increases the measuring range of the Model 919 ™ by allowing users to enter temps. above 30 °C or below 0 °C (negative temps. can now be entered). The Smart Chart II software is fully pre-configured for the following ACCESSORIES that can be plugged directly into the unit:

- a hand held probe to measure, display and automatically input the sample temperature into the smart chart, eliminating the requirement to manually enter this value. The plug-in probe also transforms the unit into a portable temp. measurement device that can be used to measure soil temp.
- 2.) a portable 10' Infra-Red Digital bin probe to instantly measure and display the temp. of stored grain on the Smart Chart II (FALL 2009).

 a permanently installed bin cable with multiple sensors to monitor the temp. of stored grain (FALL 2010).

The New Smart Chart II is also pre-configured for a SEMI-AUTOMATED conversion that will be available for any Model 919™ moisture tester in the near future. This conversion will allow the Smart Chart II to plug into a modified Model 919™ and transform it into a Smart Meter, able to track & display dial drum values, measure sample temperatures & calculate the % moisture at the push of a button. With this new Semi-Auto conversion, Dimo's/ Labtronics is building on the success of their Model 919™ and providing options for those producers who want to speed up and simplify their moisture testing procedures. Test weight conversion charts are also installed in the unit. Simply choose your commodity, enter the grams per 0.5L and the lbs/bu and kg/hL are displayed. Please phone 204-772-6998 for price and availability.