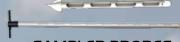

#### SAMPLER PROBES

4', 6', 8', 10' lengths, light weight Aluminum tube construction. 2 ft. or short sampler probe, takes 3/8" NPT extensions. NEW ITEM: Digital infrared bin probe. Instant temp. readings. Grain scoop 38" fiberglass handle.