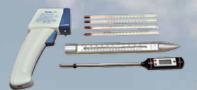

#### **THERMOMETERS**

Infra-red, digital, bin probes, replacement thermometer for Model 919®.

NEW
AUTOMATED
SMART
CHARTS
for Model 919®
NO MORE PAPER
CHARTS!

Select commodity, enter temp. & dial drum value and the % moisture is displayed. Increases measuring range of Model 919®: allows for temps >30°C & <11°C. Test weight charts also included.

#### SAMPLER PROBES

4', 6', 8', 10' lengths, light weight Aluminum tube construction. 2 ft. or short sampler probe, takes 3/8" NPT extensions. NEW ITEM: Digital infrared bin probe. Instant temp. readings. Grain scoop 38" fiberglass handle.