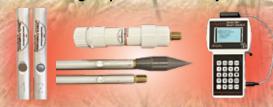

#### **THERMOMETERS**

Infra-red, digital, bin probes, replacement thermometer for Model 919®.

NEW
AUTOMATED
SMART
CHARTS
for Model 919®
NO MORE PAPER
CHARTS!

Select commodity, enter temp. & dial drum value and the % moisture is displayed. Increases measuring range of Model 919®: allows for temps >30°C & <11°C. Test weight charts also included.

### MODEL 919® MOISTURE TESTER with 500g digital scale & NEW storage case

- NEW ITEM: Wireless 10' Multizone Bin Temp. Probe with 4 Sensors. 2x5 foot sections with no wires between, couple together, insert into grain bin. Sensor temps. are displayed on Smart Charts II unit.

Range: up to 100 feet away!!