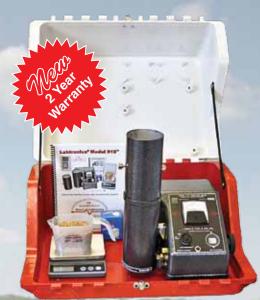

### MODEL 919® MOISTURE TESTER with 500g digital scale & NEW storage case

- NEW ITEM: Wireless 10' Multizone Bin Temp. Probe with 4 Sensors. 2x5 foot sections with no wires between, couple together, insert into grain bin. Sensor temps. are displayed on Smart Charts II unit.