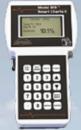

#### **THERMOMETERS**

Infra-red, digital, bin probes, replacement thermometer for Model 919®.

NEW
AUTOMATED
SMART
CHARTS
for Model 919®
NO MORE PAPER
CHARTS!

Select commodity, enter temp. & dial drum value and the % moisture is displayed. Increases measuring range of Model 919®: allows for temps >30°C & <11°C. Test weight charts also included.

### MODEL 919® MOISTURE TESTER with 500g digital scale & NEW storage case

- NEW ITEM: Wireless 10' Multizone Bin Temp. Probe with 4 Sensors. 2x5 foot sections with no wires between, couple together, insert into grain bin. Sensor temps. are displayed on Smart Charts II unit.